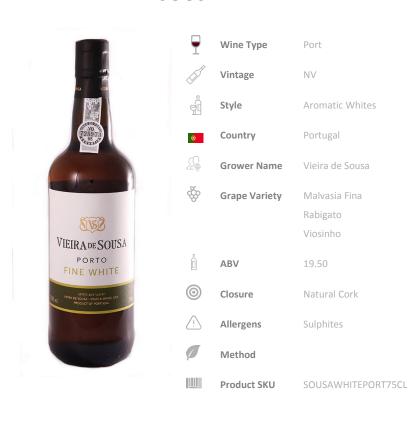

## **VIEIRA DE SOUSA**

# TASTING NOTES

Vieira de Sousa Fine White Port. Aged in both stainless steel and oak barrels, this Fine White Port is golden brown with a dried fruit nose of fig, and butterscotch with a delicate nutty complex and a smooth, slightly sweet palate of rich pear and honey.