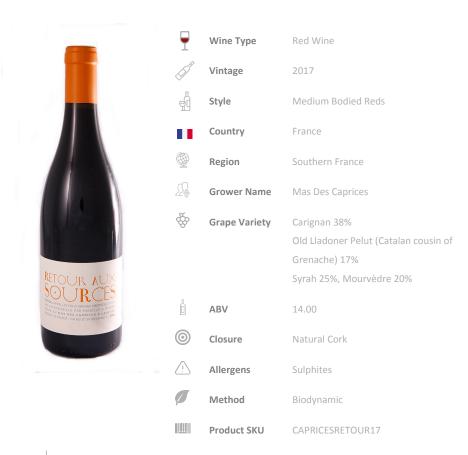

# **RETOUR AUX SOURCES, BIODYNAMIC**

# TASTING NOTES

Quite early harvest on schist soil which brings a nice minerality. Retour Aux Sources means "Back to the Roots" regarding our career, way of life, their iconic Cuvee! 35% matured in oak for 10 month.

### **Food Matches**

Cassoulet, Grilled Meat & Mature cheese