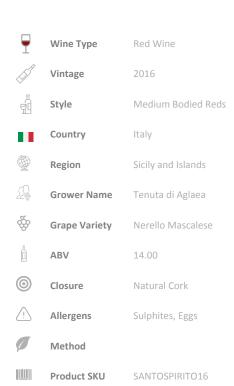

# TASTING NOTES

The essence of Etna at its best: the boost of the mineral lava notes, the mix of mature red fruit, flowers and a touch of spice  $\hat{a} \in a$  complex and evolving set of flavours that go together to form a very elegant, very balanced wine.