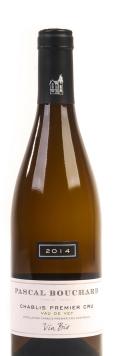

## CHABLIS PREMIER CRU 'VAU DE VEY', ORGANIC

# **TASTING NOTES**

Pascal Bouchard Chablis Premier Cru Vau de Vey 2018. This organic white is beautiful straw yellow in colour, followed with earthy tones in the bottle. Expect to picck up mushroom aromas at first. After aeration, butter and brioche notes give way to a mineral finish. This 1er Cru Chablis is round and has a nice structure and persistence.