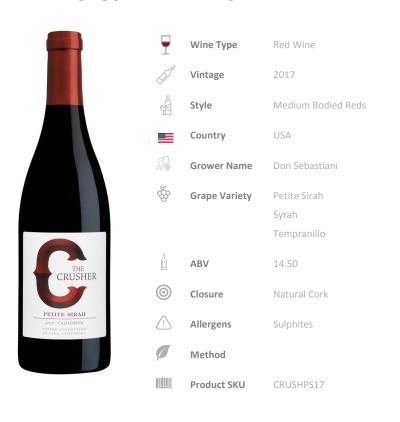

## THE CRUSHER PETITE SIRAH

### **GROWER**

#### Don Sebastiani

Don Sebastiani & Sons strive to produce quality wine at an approachable price. Winemaker Greg Kitchens works to create great wines that are identifable as a reliable purchase, and Greg has developed a distinctive character for each one of their wines. Each one's individual profile evolves with chang... Read More

## **GRAPE**

#### Petite Sirah

Petite Sirah is a very distinctive grape variety with small "Petite" dark black berries. Naturally high in tannins and acidity Petite Sirah can age exceptionally well and makes deep, rich and complex wines. Flavours often associated with the wines are blackberry, chocolate and black pepper, in other... Read More