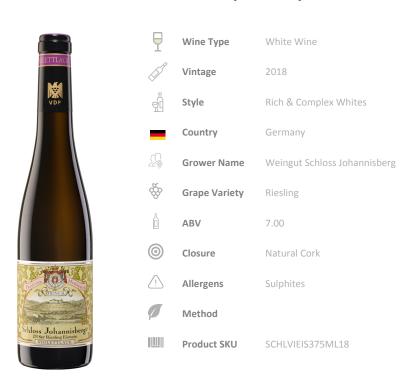

# **VIOLETTLACK EISWEIN (375ML)**

# TASTING NOTES

Schloss Johannisberg Violettlack Eiswein 2018. Expect aromas of honey with candied oranges, with a soft and smooth palate. This Eiswein has mild acidity, a bit of creaminess to the mouth feel, and good length. It is a flattering and charming ice wine that is rare and extremely valuable.