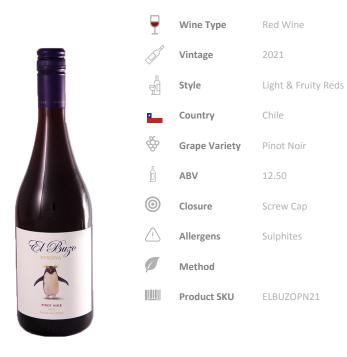

## **EL BUZO PINOT NOIR**

# TASTING NOTES

Bright purple color with aromas of strawberry, cherry and warm spices fills your nose. On the mouth its fresh and juicy with a well-rounded mouth feel.