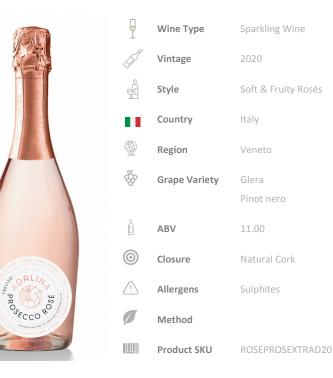

## ADALINA PROSECCO ROSE EXTRA DRY DOC

# TASTING NOTES

Fine sparkling wine characterized by fruity aromas of cherry and berries on the nose with delicate floral notes. Itâ€<sup>™</sup>s crisp and light on the palate with a persistent perlage.