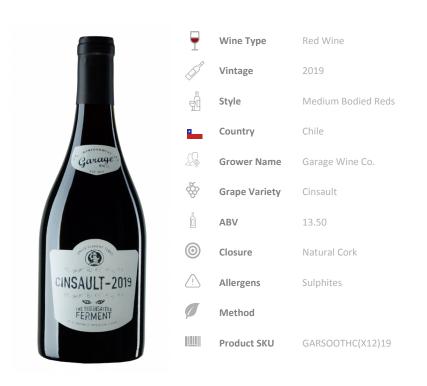

## SOOTHSAYERS CINSAULT SINGLE FERMENT

# TASTING NOTES

Dark plums, wet earth, cedar and baking spices. It's bright and sappy with redcurrant and orange zest notes and stony, mouth-watering acidity. It has a medium-body that draws out a round and generous palate, through red cherries and juicy tannins.