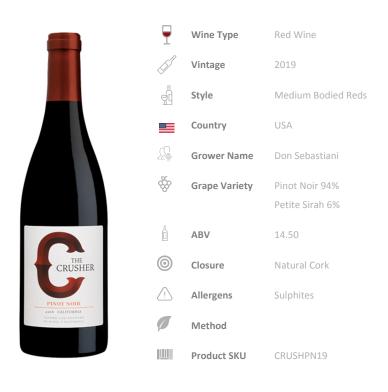

## THE CRUSHER PINOT NOIR

## TASTING NOTES

The Crusher Pinot Noir is a bright, vivid red color with layered aromas of black cherry, rhubarb and subtle spiced smoke. On the palate it tastes of juicy cranberry fruit, rose petals, black tea and melted chocolate. The well-balanced wine has great purity of fruit, smooth tannins and nice acidity which leads to a lengthy finish. Aged with 100% French oak.