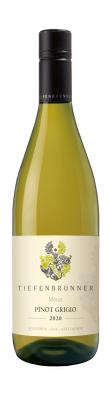

# **MERUS PINOT GRIGIO**

Wine Type

Vintage

2021

Style Crisp, Dry Whites

White Wine

Italy Country

Region Alto Adige

**Grower Name** Tiefenbrunner

**Grape Variety** Pinot Gris

ABV

Closure Screw Cap

Allergens Sulphites

Method

**Product SKU** 

TIEFMERUSPINGR21

## Tiefenbrunner

The Tiefenbrunner Schlosskellerei Turmhof Wine Estate in Entiklar has proved that over the generations, as one of the oldest wine estates in South Tyrol, it is a living combination of the art of the vintner, tradition and innovation.

# **TASTING NOTES**

This Pinot Gris is pale yellow to sandy in color and subtle in its bouquet, with fruity notes of pears and candied fruits. The eloquent, harmonious body emphasizes its dry, full-bodied taste and round finish.