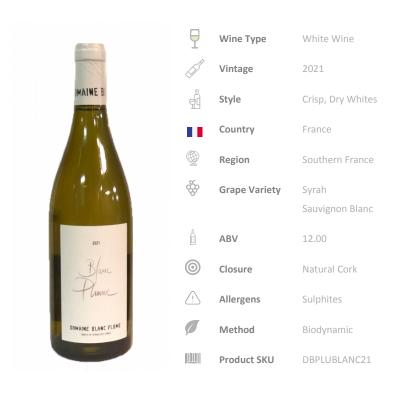

## **BLANC PLUME**

## TASTING NOTES

This signature cuvée to claim the spirit of a white feather. It is a snow-white wine with silvery and golden reflections. Fruity, amylic scents and a minerality that gives structure and freshness, all lightly because of low alcohol.