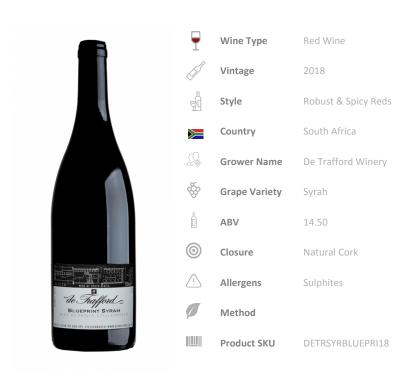

## **DE TRAFFORD BLUEPRINT SYRAH**

# **TASTING NOTES**

De Trafford Blueprint Syrah 2018. This Syrah is full-bodied and vibrant with aromas of brambleberry and plum nose followed by notes of nutmeg, tobacco, black pepper and eucalyptus. On the palate, expect fresh ripe berries with a hint of spice with a long finish and balanced tannins.