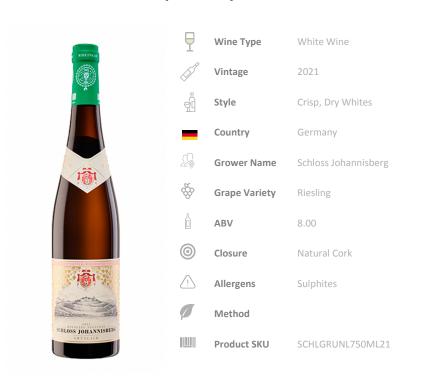

## **GRUNLACK (750ML)**

#### Schloss Johannisberg

The first and some might say foremost Riesling winery in the world, an iconic single vineyard estate topped off with an imposing Schloss. It has a sweeping skirt of 50ha of vines with a perfect southerly aspect on the northern slope of the east-west flowing river Rhine in the Rheingau region close t... Read More

#### Riesling

Riesling is a high quality white grape variety whose traditional home is the wine-making regions of Germany such as the Pfalz or the Mosel. It has a propensity for cooler climates, producing very fine wines of an aromatic nature with high acidity and often the capability to age well. It is a versati... Read More