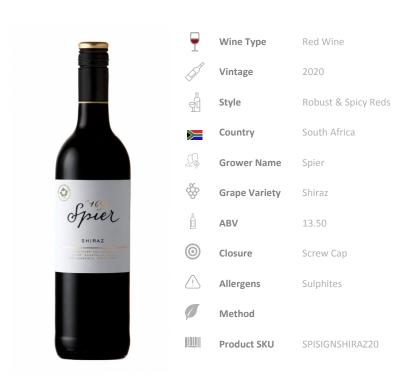

## **SPIER SIGNATURE SHIRAZ**

#### **GROWER**

#### Spier

With a winemaking legacy dating back to 1692, Spier Wine Farm is committed to responsible farming practices, with a primary focus on the regeneration of soil fertility, achieved through the use of high-density grazing and organic compost amongst others. Using home-sourced vegetables and meats at the... Read More

# TASTING NOTES

Bright flavours of plums and spice on the palate with an undertone of caramel, gentle soft tannins, and a creamy finish.