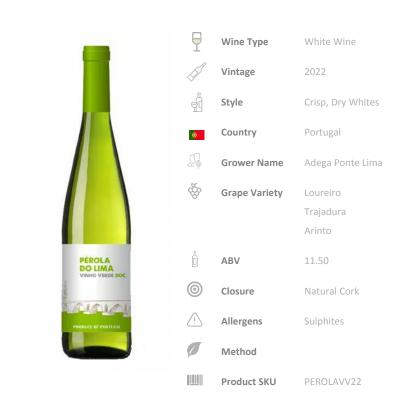

# PEROLA DO LIMA VINHO VERDE

# TASTING NOTES

Zesty lime and green apple flavours are complemented by a slight and refreshing spritz on the finish typical of this wine. A lovely lunchtime wine.

## **GRAPE**

#### Loureiro

A thin skinned white grape variety native to northern Portugal and used to make the ever trendy Vinho Verde wines. Taking its name from the laurel or bay-leaf plant for its resembling aroma, Loureiro wines are refreshing with a slight effervescent. They have fresh acidity and are low in alcohol mak... Read More