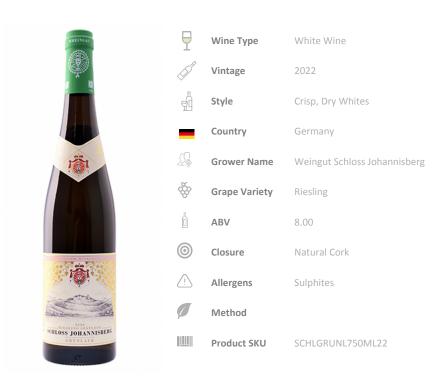

## **GRUNLACK (750ML)**

# **TASTING NOTES**

Schloss Johannisberg Grunlack Spatlese Riesling 2022. Enveloping aromas and flavours of pear and white peach on the nose and palate. A wine with finesse, preÂ-cision and balance with leafy freshness and stony clarity at the long finish.