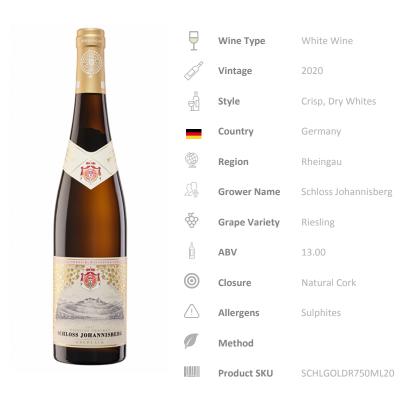

# **GOLDLACK TROCKEN (750ML)**

## Schloss Johannisberg

The first and some might say foremost Riesling winery in the world, an iconic single vineyard estate topped off with an imposing Schloss. It has a sweeping skirt of 50ha of vines with a perfect southerly aspect on the northern slope of the east-west flowing river Rhine in the Rheingau region close t... Read More

#### Riesling

Riesling is a high quality white grape variety whose traditional home is the wine-making regions of Germany such as the Pfalz or the Mosel. It has a propensity for cooler climates, producing very fine wines of an aromatic nature with high acidity and often the capability to age well. It is a versati... Read More

# TASTING NOTES

This wine has balanced citrus notes, hints of stone fruits and a subtle minerality.