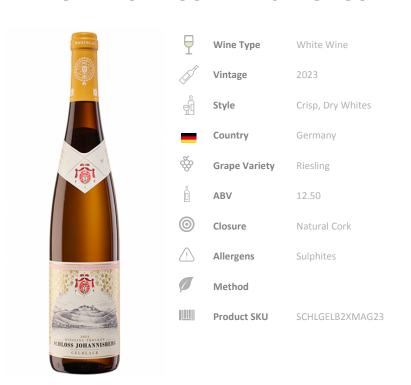

## **GELBLACK TROCKEN RIESLING DOUBLE MAGNUM**

## TASTING NOTES

This excellent dry Riesling combines great minerality with lots of fresh citrus and subtle tropical fruit. It has great texture and intensity with a long, generous finish that is extremely clean and refreshing.