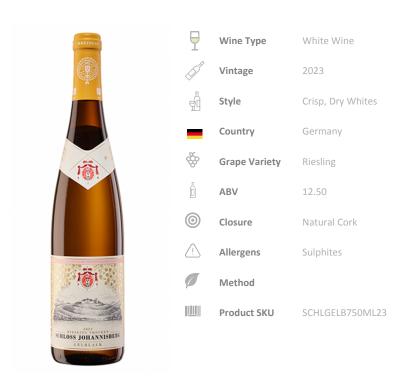

## **GELBLACK TROCKEN RIESLING**

# **TASTING NOTES**

This excellent dry Riesling combines great minerality with lots of fresh citrus and subtle tropical fruit. It has great texture and intensity with a long, generous finish that is extremely clean and refreshing.